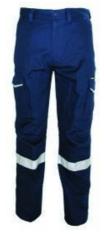

#### INDUSTRIAL UNIFORMS

- ➢ FACTORY
- MARINE INDUSTRY / INSTITUTE
- ➢ WORK SHOPS
- > TRAINING INSTITUTES ETC

- ✤ ALLOVER
- TROUSER
- ✤ HALF SHIRT
- FULL SHIRT
- ✤ BOILER SUIT
- ✤ APRON
- LAB COAT
- ✤ WORK SHOP SAFETY SUIT
- ✤ ACCESSORIES ETC