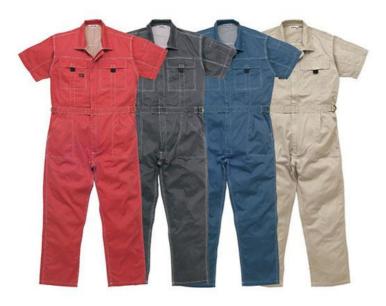

#### INDUSTRIAL UNIFORMS

- ➢ FACTORY
- MARINE INDUSTRY / INSTITUTE
- ➢ WORK SHOPS
- > TRAINING INSTITUTES ETC

- ✤ ALLOVER
- TROUSER
- ✤ HALF SHIRT
- FULL SHIRT
- ✤ BOILER SUIT
- ✤ APRON
- LAB COAT
- ✤ WORK SHOP SAFETY SUIT
- ✤ ACCESSORIES ETC